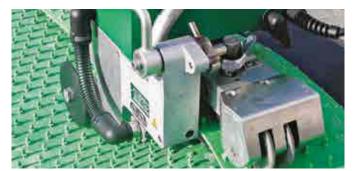

# ASTRO / ASTRO USB: The thoroughbred.

The ASTRO and ASTRO USB are used anywhere all over the world. They weld up to five meters per minute. Its robust design and easy handling make it the perfect workhorse. The ASTRO USB allows for the consistent recording of all relevant welding parameters.

## **ASTRO USB**

- Digital display of pressure
- Acoustic alarm if limit value is exceeded
- USB memory system
- Easy handling

| V~    | 230                     |
|-------|-------------------------|
| W     | 1800                    |
| °C    | 80 – 420                |
| mm    | 150                     |
| m/min | 0.8 - 5.0               |
| N     | 100 – 1500              |
| mm    | 2 × 15                  |
| mm    | 1.5 – 3.0               |
| mm    | $430\times270\times310$ |
| kg    | 23.0                    |
|       | C€                      |
|       |                         |
|       | W °C mm m/min N mm mm   |