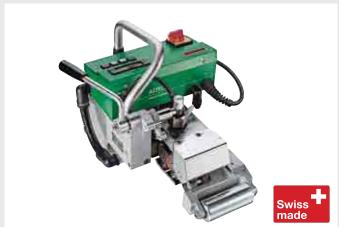

## **ASTRO**

- High welding capacity
- Digital display of temperature, velocity and mains voltage
- Stepless adjustment of welding pressure
- Closed-loop control of temperature and drive

## **ASTRO USB**

- Digital display of pressure
- Acoustic alarm if limit value is exceeded
- USB memory system
- Easy handling

| V~    | 230                     |
|-------|-------------------------|
| W     | 1800                    |
| °C    | 80 – 420                |
| mm    | 150                     |
| m/min | 0.8 - 5.0               |
| N     | 100 – 1500              |
| mm    | 2 × 15                  |
| mm    | 1.5 – 3.0               |
| mm    | $430\times270\times310$ |
| kg    | 23.0                    |
|       | C€                      |
|       |                         |
|       | W °C mm m/min N mm mm   |