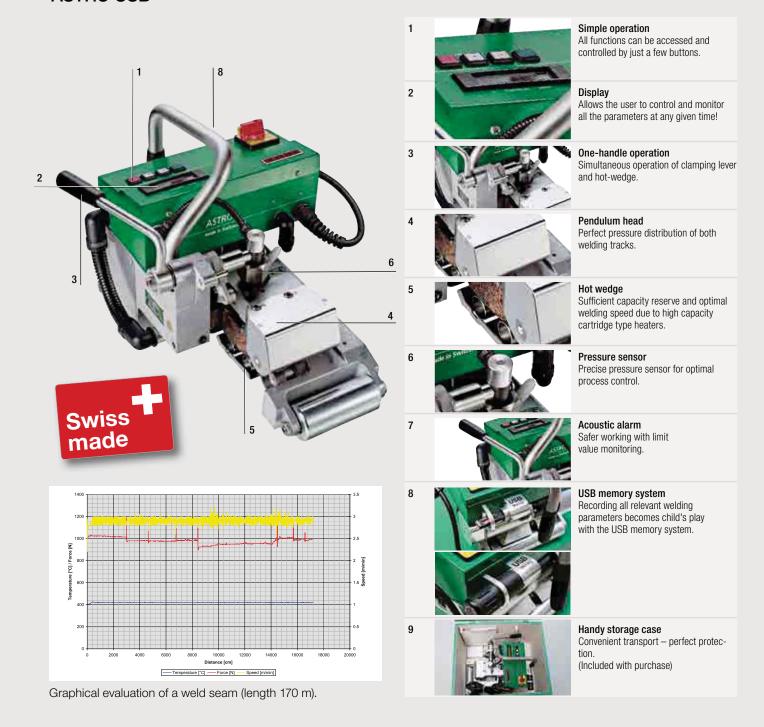

# ASTRO / ASTRO USB: The thoroughbred.

The ASTRO and ASTRO USB are used anywhere all over the world. They weld up to five meters per minute. Its robust design and easy handling make it the perfect workhorse. The ASTRO USB allows for the consistent recording of all relevant welding parameters.

## **ASTRO USB**

- Digital display of pressure
- Acoustic alarm if limit value is exceeded
- USB memory system
- Easy handling

| V~    | 230                     |
|-------|-------------------------|
| W     | 1800                    |
| °C    | 80 – 420                |
| mm    | 150                     |
| m/min | 0.8 - 5.0               |
| N     | 100 – 1500              |
| mm    | 2 × 15                  |
| mm    | 1.5 – 3.0               |
| mm    | $430\times270\times310$ |
| kg    | 23.0                    |
|       | C€                      |
|       |                         |
|       | W °C mm m/min N mm mm   |