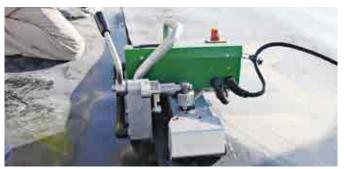

# ASTRO / ASTRO USB: The thoroughbred.

The ASTRO and ASTRO USB are used anywhere all over the world. They weld up to five meters per minute. Its robust design and easy handling make it the perfect workhorse. The ASTRO USB allows for the consistent recording of all relevant welding parameters.

## **ASTRO**

- High welding capacity
- Digital display of temperature, velocity and mains voltage
- Stepless adjustment of welding pressure
- Closed-loop control of temperature and drive