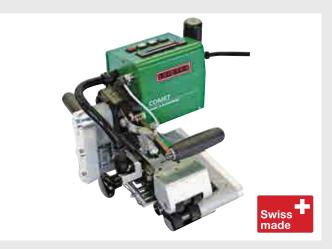

Included with purchase: Welder, manual, guide-bar short, storage case

Wedge welder COMET USB

- Digital display of welding pressure
- Complete recording of all relevant welding parameters
- USB memory system designed for use on construction sites
- Convenient data transfer