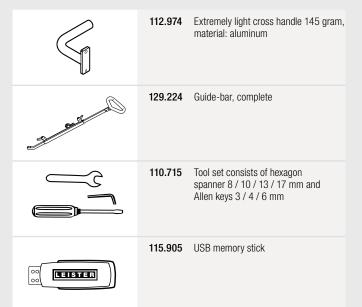

Included with purchase: Welder, manual, guide-bar short, storage case

Wedge welder COMET USB

- Digital display of welding pressure
- Complete recording of all relevant welding parameters
- USB memory system designed for use on construction sites
- Convenient data transfer

#### Article No.

Included with purchase: Welder, manual, guide-bar short, memorystick, storage case

Comet operating in the tunnel ...

... or on a landfill site.