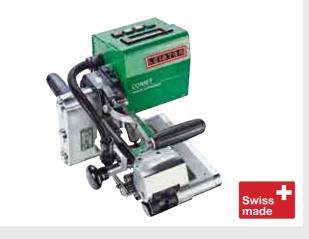

## COMET / COMET USB: The highflyers.

This compact, heavy-duty welding machine is in use worldwide. The small powerhouse is specially designed for the demands of landfill sites, mines and tunnels. Documentation made simple: The COMET USB memory system is designed for use on construction sites. Because this compact hot-wedge welding machine records all relevant welding parameters, data transfer is mere child's play.

# Wedge welder

- Lightweight and compact
- Digital display of temperature and velocity
- Closed loop control of temperature and drive
- Easy and user-friendly