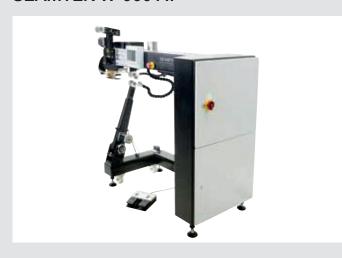

#### Article No.:

159.159 SEAMTEK W-900 AT with pedestal and a power supply

(without welding rollers and wedge adapter)

155.777 Quick arm

155.888 Tape Delivery System (TDS)

Inflatables (picture @ Marek Uliasz | Dreamstime.com)