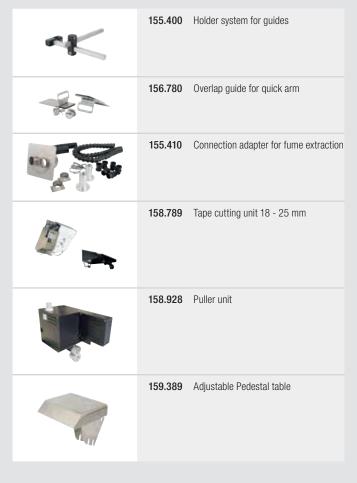

General accessories

## Accessories SEAMTEK 900 AT / SEAMTEK W-900 AT

|   | 155.401<br>155.402<br>155.403<br>155.404<br>155.405<br>155.406<br>155.407 | Wheel, Silicone, 50A, Ø 63.5 mm<br>13 mm<br>19 mm<br>25 mm<br>38 mm<br>50 mm<br>57 mm<br>64 mm |
|---|---------------------------------------------------------------------------|------------------------------------------------------------------------------------------------|
|   | 155.660                                                                   | Adjustable overlap guide, 0 - 64 mm                                                            |
|   | 155.530                                                                   | Adjustable hem-/ piping guide<br>0 - 50 mm                                                     |
|   | 155.760                                                                   | Adjustable hem-/ piping guide 0-60 mm, for heavy materials                                     |
|   | 155.380                                                                   | Open Hem/Pocket Guide up to 110 mm                                                             |
|   | 155.540                                                                   | Modular 3D guide                                                                               |
| 2 | 156.760                                                                   | Overlap guide from the left                                                                    |
|   | 156.770                                                                   | Adjustable acrylic tape guide                                                                  |