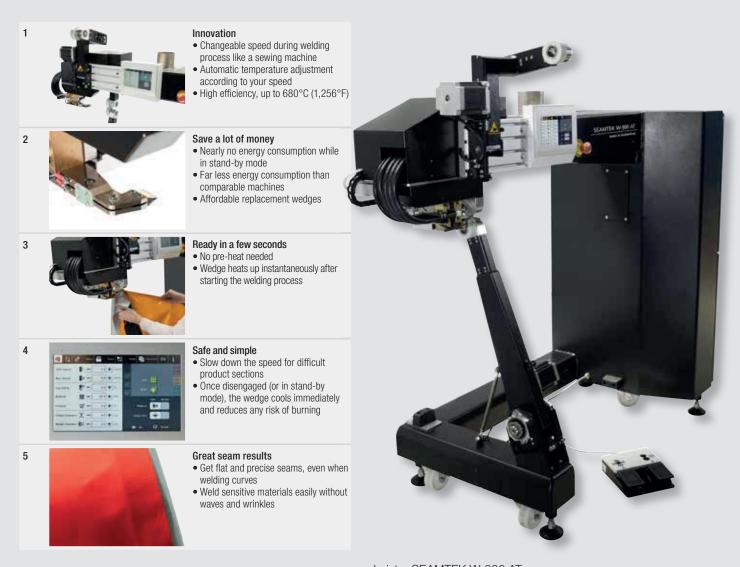

# SEAMTEK W-900 AT: Variable speed for maximum efficiency

Based on the proven SEAMTEK W-900AT is this the first machine worldwide with this new and innovative low voltage wedge technology. With the genuine innovation of variable speed during welding process, this machine will change your welding experience. Weld the best possible, highest quality seams. Meet the world champion in efficiency.

Leister SEAMTEK W-900 AT

58 www.leister.com

New, innovative welding wedge solution.

### **SEAMTEK W-900 AT**

- Quick change fastener for changing welding widths
- Multi-arm system with pedestal and quick arm
- Welding parameters digitally regulated
- Intuitive user interface
- Practically silent
- Compressed air connection not required