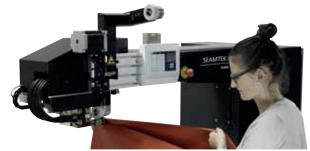

# SEAMTEK W-900 AT: Variable speed for maximum efficiency

Based on the proven SEAMTEK W-900AT is this the first machine worldwide with this new and innovative low voltage wedge technology. With the genuine innovation of variable speed during welding process, this machine will change your welding experience. Weld the best possible, highest quality seams. Meet the world champion in efficiency.

### **SEAMTEK W-900 AT**

- Quick change fastener for changing welding widths
- Multi-arm system with pedestal and quick arm
- Welding parameters digitally regulated
- Intuitive user interface
- Practically silent
- Compressed air connection not required