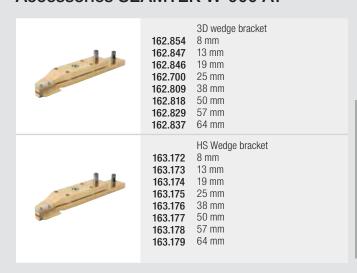

## Accessories SEAMTEK W-900 AT

| Technical data               |    |                   |
|------------------------------|----|-------------------|
| Voltage                      | V~ | 230 / 240         |
| Power                        | W  | 3900              |
| Temperature                  | °C | 0 - 680           |
| Speed                        |    | 0 - 30            |
| Size $(L \times W \times H)$ | mm | 1700 × 702 × 1500 |
| Weight                       | kg | 238               |
| Welding seam width           | mm | 8 – 64            |
|                              |    |                   |