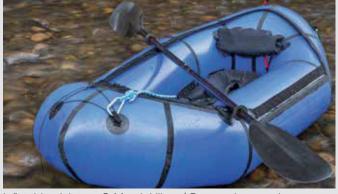

#### Article No.:

159.159 SEAMTEK W-900 AT with pedestal and a power supply

(without welding rollers and wedge adapter)

155.777 Quick arm

155.888 Tape Delivery System (TDS)

Inflatables (picture @ Marek Uliasz | Dreamstime.com)