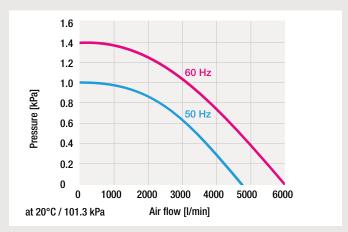

## **SILENCE**

| <b>Technical data SILENCE</b> Design: radial blower | <b>■</b>       |                      |               |
|-----------------------------------------------------|----------------|----------------------|---------------|
| Frequency                                           | Hz             | 50                   | 60            |
| Air flow (20 °C)                                    | I/min          | 4700                 | 6000          |
| Static pressure                                     | kPa            | 1.0                  | 1.4           |
| Max. ambient temperature                            | °C             | 75                   | 75            |
| Max. air inlet temperature                          | °C             | 200                  | 200           |
| Noise emission level                                | dB(A)          | 61                   | 61            |
| Environmental protection (IEC 60529)                |                | IP 54                | IP 54         |
| Outside diameter air inlet                          | mm             | Ø 80                 | Ø 80          |
| Outside diameter air outlet                         | mm             | Ø 60                 | Ø 60          |
| Weight                                              | kg             | 9.0                  | 9.0           |
| Conformity mark                                     |                | <b>C €</b> (ErP n/a) | C € (ErP n/a) |
| Protection class I                                  |                | <b>(</b>             | ( <u></u>     |
| Can be controlled with FC (page                     | e 57), 20 – 80 | Hz                   |               |