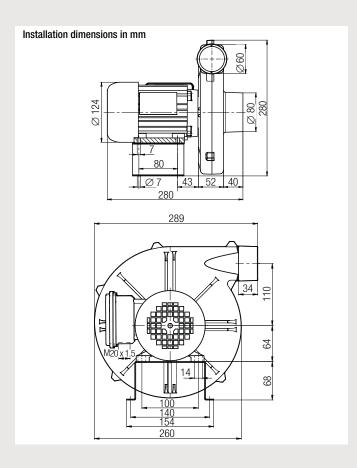

## **SILENCE**

| <b>Technical data SILENCE</b> Design: radial blower | <b>■</b>       |                      |               |
|-----------------------------------------------------|----------------|----------------------|---------------|
| Frequency                                           | Hz             | 50                   | 60            |
| Air flow (20 °C)                                    | I/min          | 4700                 | 6000          |
| Static pressure                                     | kPa            | 1.0                  | 1.4           |
| Max. ambient temperature                            | °C             | 75                   | 75            |
| Max. air inlet temperature                          | °C             | 200                  | 200           |
| Noise emission level                                | dB(A)          | 61                   | 61            |
| Environmental protection (IEC 60529)                |                | IP 54                | IP 54         |
| Outside diameter air inlet                          | mm             | Ø 80                 | Ø 80          |
| Outside diameter air outlet                         | mm             | Ø 60                 | Ø 60          |
| Weight                                              | kg             | 9.0                  | 9.0           |
| Conformity mark                                     |                | <b>C €</b> (ErP n/a) | C € (ErP n/a) |
| Protection class I                                  |                | <b>(</b>             | ( <u></u>     |
| Can be controlled with FC (page                     | e 57), 20 – 80 | Hz                   |               |