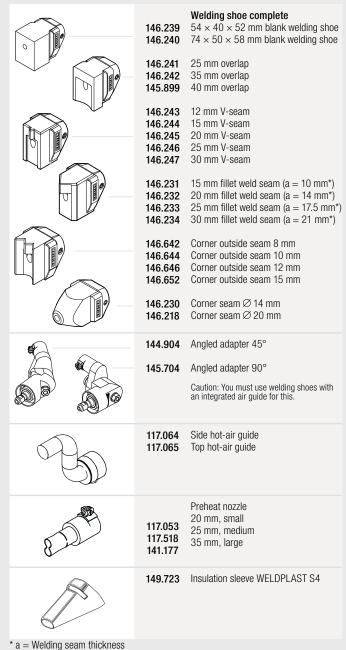

g/h | 1.5 - 4.0                                    |
| Size (L $\times$ W $\times$ H) | mm   | 560 × 110 × 300                              |
| Weight                         | kg   | 8.7                                          |
| Conformity mark                |      | C€                                           |
| Approval mark                  |      | <b>\$</b>                                    |
| Protection class I             |      |                                              |

### Article No.:

116.948 WELDPLAST S4, 230 V / 3680 W, 3 – 4 mm, Euro plug,

blank welding shoe

146.813 WELDPLAST S4, 230 V / 3680 W, 4 - 5 mm, Euro plug,

welding shoe K 15

Included with purchase: WELDPLAST S4, preheat nozzle large, medium and small, storage case

# **Accessories WELDPLAST S4**



General accessories