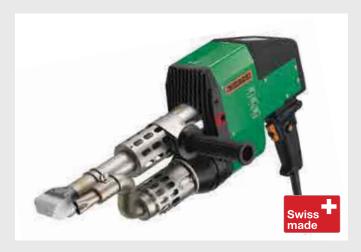

## WELDPLAST S4: The workmate.

The WELDPLAST S4 is the first extruder of its kind with a brushless, maintenance-free motor for generating preheated air. Output of up to four kilograms per hour is made possible thanks to the S4's powerful drive system.

## **WELDPLAST S4**

- Compact housing design reduces noise and guarantees optimal cooling for the electronics and drive.
- Microprocessor regulates the welding process and monitors the tool
- Menu with function programs
- Dual-sided, twist-free wire intake
- Maintenance-free blower